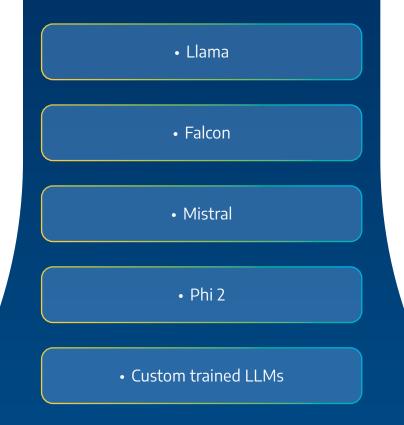

## Run Large Language Models (LLMs)

Al researchers and developers can run some of the largest LLM models locally and securely, entirely in RAM.

## Run Large Language Models (LLMs) on Mac