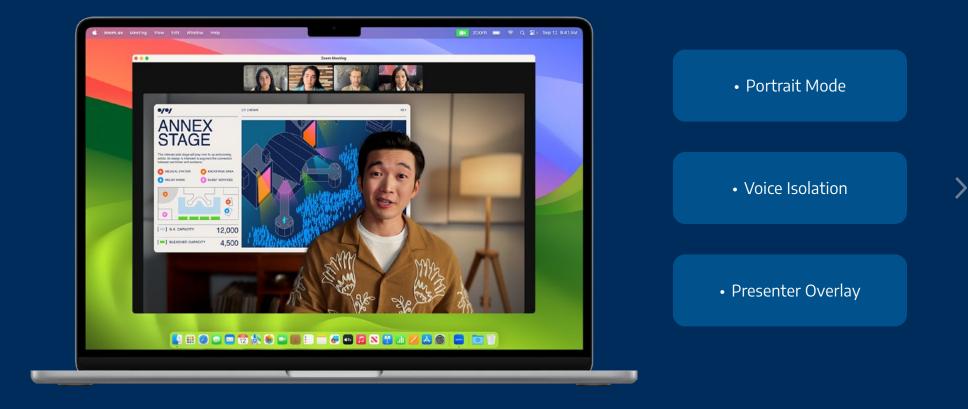

ough developer outreach.

Every Apple silicon Mac has an NPU on the M-series chip to accelerate machine learning and AI workflows.

Connection

## **Unified Memory Architecture**

Unified memory enables compute elements access to the large pool of fast, on-package memory.

THURSDAY







## Run Large Language Models (LLMs)

Al researchers and developers can run some of the largest LLM models locally and securely, entirely in RAM.



## Optimized for Power Efficiency

On Mac, AI and ML workflows run efficiently without sacrificing energy usage or battery life.







#### Core ML

Core ML provides the central developer framework for machine learning.

- Optimized for on-device performance
- Leverages the CPU, GPU, and Neural Engine
- Xcode integration



#### Audio and Video Intelligence



### **Text Intelligence**

- Language translation
- On-device Dictation
- Inline text prediction

AutoFill PDF forms





### Image Intelligence





### **Apps Optimized for On-device Al**





## Run Large Language Models (LLMs) on Mac





## **Apps Designed for Cloud Al**



#### Microsoft Copilot



Adobe Firefly





#### **Best for users**

| ••• |           |
|-----|-----------|
| _   | <b>0-</b> |
| -0- | _         |

## **Best for developers**



## **Best for business**

- Optimized hardware for running AI workflows
- Power efficiency and great battery life
- Support for mature ML tools
- The memory capacity to work with the largest LLMs and AI tools
- Low TCO and IT management costs



#### Why Apple and Connection



#### **Deployment and Provision**

Rapid support at scale