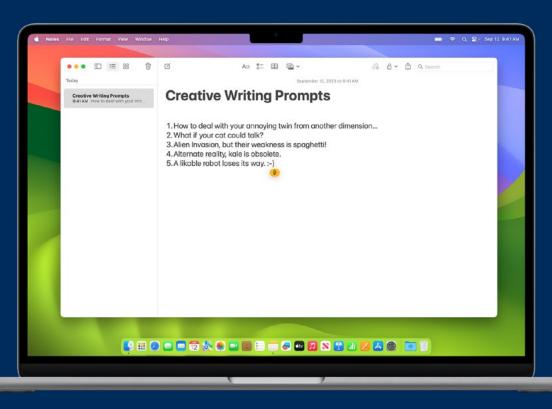

### **Text Intelligence**

- Language translation
- On-device Dictation
- Inline text prediction

AutoFill PDF forms