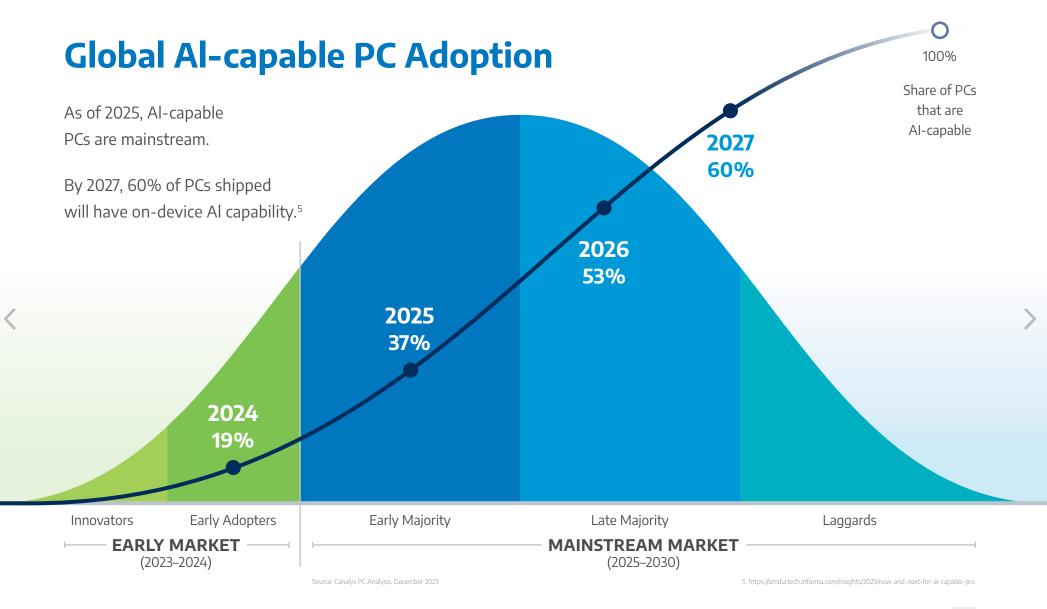

### Mac has Al in its core.

- All Mac devices produced since 2020 are AI-enabled.
- Apple has always been a strong proponent of on-device AI.
- Apple has long encouraged the evolution of AI apps for its ecosystem through developer outreach.

Every Apple silicon Mac has an NPU on the M-series chip to accelerate machine learning and AI workflows.

Connection