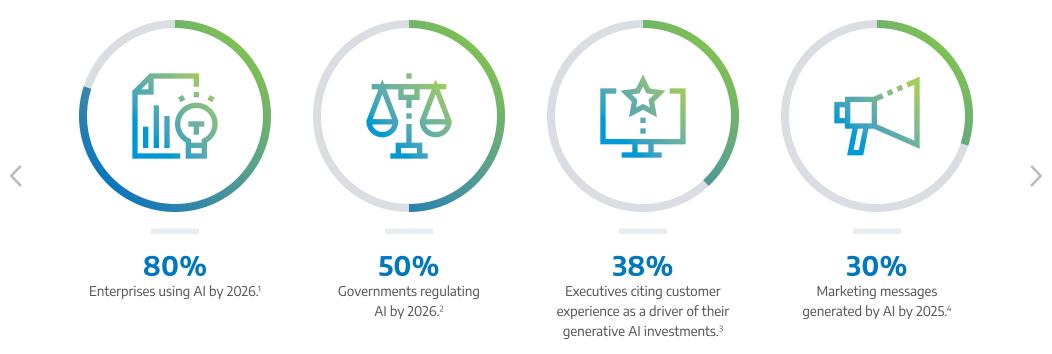

#### **AI Priorities and Trends Are Exploding**

1. https://www.gartner.com/en/newsroom/press-releases/2023-10-11-gartner-says-more-than-80-percent-of-enterprises-will-have-used-generative-ai-apis-or-deployed-generative-ai-enabled-applications-by-2026

2. https://www.gartner.com/en/newsroom/press-releases/2024-01-29-gartner-predicts-more-than-50-percent-of-cdaos-will-secure-funding-for-data-literacy-and-ai-literacy-programs-by-2027

3. https://www.gartner.com/en/newsroom/press-releases/2024-02-29-ai-regulations-to-drive-responsible-ai-initiatives

4. Generative AI for Customer Experience