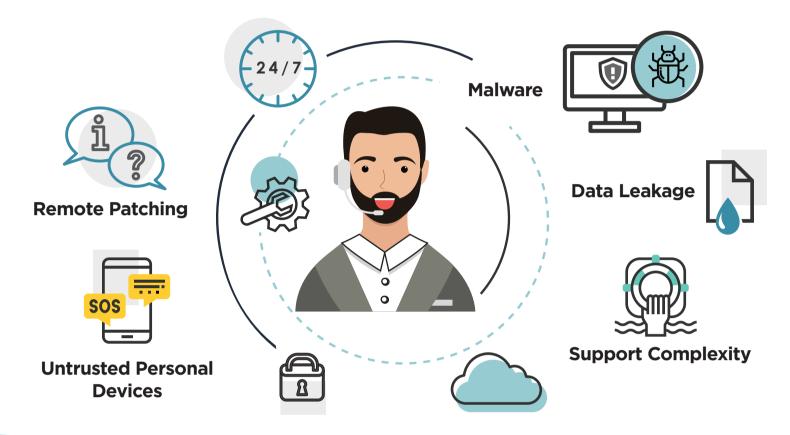

### **But Banking and Financial Services IT Teams Face Significant Challenges**

### BUDGET PRESSURES

**Hiring Freezes Overextended Staff** 

**Aging Hardware** 

### **OPERATIONAL** CHALLENGES

**Complex Endpoint Patching and Management** 

**Inconsistent User Experience** 

**Growing Security Risks** 