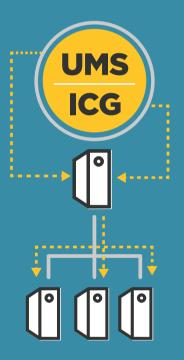

#### Perform endpoint updates faster and more reliably

The IGEL Universal Management Suite (UMS) and IGEL Cloud Gateway (ICG) make updates fast and ultra-reliable, including a unique "buddy update" feature that speeds updates and conserves bandwidth from office. branch, or home.